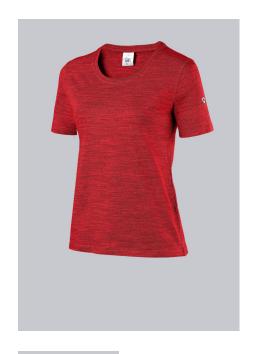

### **SPECIAL FEATURES**

- space-dyed material for a sporty bi-colour look
- Stretch for optimum wear comfort
- Non-shrink and retains shape
- modern fit

## **FABRIC**

- Outer fabric 1 85% Cotton, 12% Polyester, 3% Elastane
- **Fabric weight** 170 g/m<sup>2</sup>

• Stretch comfort for greater freedom of movement, Space-Dye fabric for a sporty bicolour look, 1/2 sleeve, round neck, length 62 cm

space red