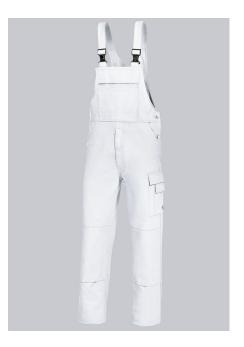

#### **BP® COTTON BASIC BIB & BRACE WITH KNEE PAD POCKETS**

https://www.bp-online.com/en-uk/bp-cotton-basic-bib-brace-with-knee-pad-pockets/1482-060-21000007

### **SPECIAL FEATURES**

- Fabric braces with rubber insert
- double bib pocket
- 100% cotton
- Regular fit

#### **FUTHER DETAILS**

• Fabric braces with rubber insert, plastic clip fastenings, double bib pocket, 1 with concealed zip, 1 pen holder, 1 thigh pocket with fastening mobile phone patch pocket, 2 side pockets, 1 fastening back pocket, double ruler pocket, zip fly, high back, adjustable waistband, pockets for inserting knee pads 1839 (please order separately)

#### FARBE

white