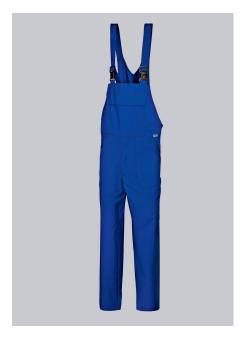

## **BP® HACCP UNISEX WORK BIB & BRACE**

Art.-Nr.: 1681-558-13

BP.

https://www.bp-online.com/en-uk/bp-haccp-unisex-work-bib-brace/1681-558-13000007

# **SPECIAL FEATURES**

- HACCP, risk class 1
- Elasticated waist
- knitted insert
- Regular fit

# **FABRIC**

- Outer fabric 1 65% Polyester, 35% Cotton
- Fabric weight 245 g/m<sup>2</sup>

### **FUTHER DETAILS**

 Elasticated adjustable waist for optimum fit, 2 side pockets, 1 ruler, 1 thigh and 1 back pocket with flap fastening, 1 bib pocket with flap fastening, knitted side inserts for greater movement

royal blue

#### **SIZE CHART**

XSs-XLs; XSn-4XLn; SI-3XLI