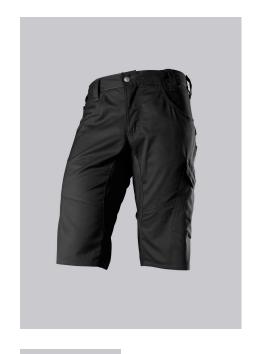

## **SPECIAL FEATURES**

- Slim silhouette
- Stretch material for optimum freedom of movement
- elasticated back
- Slim fit

## **FABRIC**

- Outer fabric 1 65% Polyester, 35% Cotton
- Fabric weight 250 g/m<sup>2</sup>

• Slim silhouette, elasticated back waistband for optimum fit, ergonomic cut, Dring to attach accessories, hammer loop, 2 side pockets with stretch insert for easier access, 2 back pockets with flap fastening, 1 large thigh pocket with integrated smartphone pocket, double ruler pocket sewn down on one side

black

## **SIZE CHART**

• 28/29n-47/48n