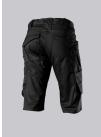

## **SPECIAL FEATURES**

- Slim silhouette
- Stretch material for optimum freedom of movement
- elasticated back
- Slim fit

## **FABRIC**

- Outer fabric 1 65% Polyester, 35% Cotton
- Fabric weight 250 g/m<sup>2</sup>

• Slim silhouette, elasticated back waistband for optimum fit, ergonomic cut, Dring to attach accessories, hammer loop, 2 side pockets with stretch insert for easier access, 2 back pockets with flap fastening, 1 large thigh pocket with integrated smartphone pocket, double ruler pocket sewn down on one side

black

## **SIZE CHART**

• 28/29n-47/48n