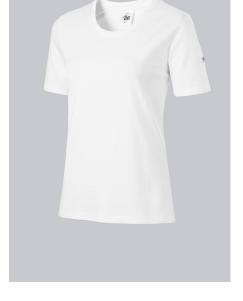

# **SPECIAL FEATURES**

- Stretch for optimum wear comfort
- available in many colors
- Non-shrink and retains shape
- modern fit

# **FABRIC**

- Outer fabric 1 97% Cotton, 3% Elastane
- **Fabric weight** 170 g/m<sup>2</sup>

 Stretch comfort for greater freedom of movement, 1/2 sleeve, round neck, length 62 cm

#### **FARBE**

white