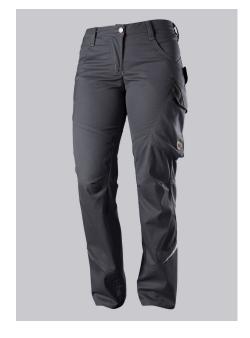

## **SPECIAL FEATURES**

- Fit for women
- Slim silhouette
- Stretch material for optimum freedom of movement
- Slim fit

## **FABRIC**

- Outer fabric 1 65% Polyester, 35% Cotton
- Fabric weight 250 g/m<sup>2</sup>

#### **FUTHER DETAILS**

Slim silhouette, women's fit, elasticated sides for optimum fit (from size 48),
ergonomic cut, D-ring to attach accessories, hammer loop, 2 side pockets with
stretch insert for easier access, 2 back pockets, reflective elements on the leg,
1 large thigh pocket with integrated smartphone pocket, double ruler pocket
sewn down on one side

anthracite