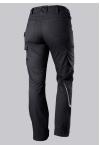

## **SPECIAL FEATURES**

- Fit for women
- Slim silhouette
- Stretch material for optimum freedom of movement
- Slim fit

## **FABRIC**

- Outer fabric 1 65% Polyester, 35% Cotton
- Fabric weight 250 g/m<sup>2</sup>

#### **FUTHER DETAILS**

Slim silhouette, women's fit, elasticated sides for optimum fit (from size 48),
ergonomic cut, D-ring to attach accessories, hammer loop, 2 side pockets with
stretch insert for easier access, 2 back pockets, reflective elements on the leg,
1 large thigh pocket with integrated smartphone pocket, double ruler pocket
sewn down on one side

anthracite