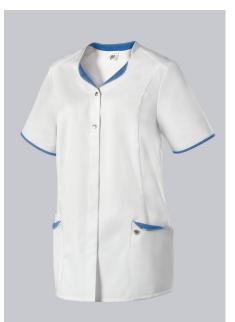

#### **SPECIAL FEATURES**

- modern neck, with press studs
- large pockets and key loop
- •
- Modern Fit

## **FUTHER DETAILS**

1/2 sleeve, V-neck, collar, concealed press-stud band with 2 visible press studs,
2 large side pockets, one with smartphone pocket and one with key loop

### FARBE

white/azure blue