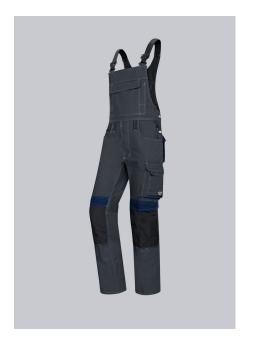

# BP® COMFORT BIB & BRACE WITH KNEE PAD POCKETS

Art.-Nr.: 1802-720-

**BP** 

https://www.bp-online.com/en-uk/bp-comfort-bib-brace-with-knee-pad-pockets/1802-720-56000003

## **SPECIAL FEATURES**

- BiColor: coloured functional features
- Ergonomic fit
- Cordura ® pockets for inserting knee pads
- Regular fit

### **STANDARDS**

EN 14404 knee protection in conjunction with BP® Knee pads 1839-000-53

#### **FABRIC**

- Outer fabric 1 65% Cotton, 35% Polyester
- Fabric weight 305 g/m<sup>2</sup>

# **FUTHER DETAILS**

Stretch braces with plastic clip fastenings, double bib pocket with zip and flap, 2
pen pockets, higher back with stretch insert for greater freedom of movement,
adjustable waist, ergonomic cut, D-ring, 2 side pockets, 2 back pockets with
flap and press-stud fastening, 1 large thigh pocket with patch smartphone
pocket, double ruler pocket sewn down on one side, hammer loop, pre-shaped
leg with movement pleat at the knee, Cordura® pockets for inserting knee
pads 1839 (please order separately)

# **FARBE**

anthracite/night blue

# **SIZE CHART**

• 28/29n-47/48n; 30l-41/42l; 30s-43/44s