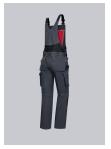

# BP® COMFORT BIB & BRACE WITH KNEE PAD POCKETS

Art.-Nr.: 1802-720-

**BP** 

https://www.bp-online.com/en-uk/bp-comfort-bib-brace-with-knee-pad-pockets/1802-720-56000003

## **SPECIAL FEATURES**

- BiColor: coloured functional features
- Ergonomic fit
- Cordura ® pockets for inserting knee pads
- Regular fit

# **FUTHER DETAILS**

Stretch braces with plastic clip fastenings, double bib pocket with zip and flap, 2
pen pockets, higher back with stretch insert for greater freedom of movement,
adjustable waist, ergonomic cut, D-ring, 2 side pockets, 2 back pockets with
flap and press-stud fastening, 1 large thigh pocket with patch smartphone
pocket, double ruler pocket sewn down on one side, hammer loop, pre-shaped
leg with movement pleat at the knee, Cordura® pockets for inserting knee
pads 1839 (please order separately)

# **FARBE**

anthracite/night blue