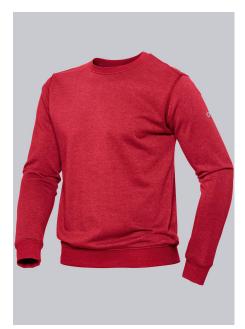

## **BP® UNISEX SWEATSHIRT**

https://www.bp-online.com/en-uk/bp-unisex-sweatshirt/1720-293-0081000013

Т

# **SPECIAL FEATURES**

- round neck
- available in many colors
- Non-shrink and retains shape
- Slim fit

## FABRIC

- Outer fabric 1 60% Cotton, 40% Polyester
- Fabric weight 280 g/m<sup>2</sup>

# **FUTHER DETAILS**

• Slim silhouette, long sleeve, round neck, knitted cuffs and hem, length 70 cm

#### FARBE

red