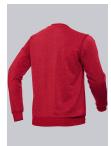

## **BP® UNISEX SWEATSHIRT**

https://www.bp-online.com/en-uk/bp-unisex-sweatshirt/1720-293-0081000013

Т

# **SPECIAL FEATURES**

- round neck
- available in many colors
- Non-shrink and retains shape
- Slim fit

# **FUTHER DETAILS**

• Slim silhouette, long sleeve, round neck, knitted cuffs and hem, length 70 cm