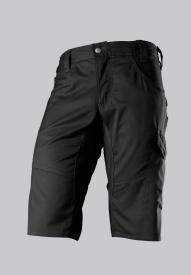

## **BP® LIGHTWEIGHT SHORTS**

# **SPECIAL FEATURES**

- Slim silhouette
- Stretch material for optimum freedom of movement
- elasticated back
- Slim fit

## **FUTHER DETAILS**

• Slim silhouette, elasticated back waistband for optimum fit, ergonomic cut, Dring to attach accessories, hammer loop, 2 side pockets with stretch insert for easier access, 2 back pockets with flap fastening, 1 large thigh pocket with integrated smartphone pocket, double ruler pocket sewn down on one side