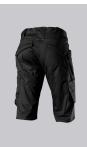

## **BP® LIGHTWEIGHT SHORTS**

# **SPECIAL FEATURES**

- Slim silhouette
- Stretch material for optimum freedom of movement
- elasticated back
- Slim fit

## **FUTHER DETAILS**

• Slim silhouette, elasticated back waistband for optimum fit, ergonomic cut, Dring to attach accessories, hammer loop, 2 side pockets with stretch insert for easier access, 2 back pockets with flap fastening, 1 large thigh pocket with integrated smartphone pocket, double ruler pocket sewn down on one side