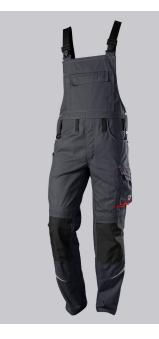

# **BP® COMFORT BIB & BRACE WITH REFLECTOR ELEMENTS, KNEE PAD POCKETS**

https://www.bp-online.com/en-uk/bp-comfort-bib-brace-with-reflector-elements-knee-pad-pockets/1804-720-5681000050

#### **SPECIAL FEATURES**

- Stretch braces with plastic clip fastening
- pre-shaped leg with movement insert on knee
- Cordura® knee pad pockets
- Regular fit

### **FUTHER DETAILS**

Stretch braces with plastic clip fastenings, double bib pocket with zip and flap, 2 pen pockets, higher back with stretch insert for greater freedom of movement, adjustable waist, belt loops, ergonomic cut, D-ring, 2 side pockets, 2 back pockets with flap and press-stud fastening, 1 large thigh pocket with smartphone patch pocket, double ruler pocket sewn down on one side, preshaped leg with movement insert on knee, Cordura® pockets for inserting knee pads 1839 (please order separately)

## FARBE

anthracite/red