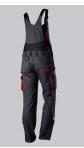

# **BP® COMFORT BIB & BRACE WITH REFLECTOR ELEMENTS, KNEE PAD POCKETS**

https://www.bp-online.com/en-uk/bp-comfort-bib-brace-with-reflector-elements-knee-pad-pockets/1804-720-5681000050

#### **SPECIAL FEATURES**

- Stretch braces with plastic clip fastening
- pre-shaped leg with movement insert on knee
- Cordura® knee pad pockets
- Regular fit

### **FUTHER DETAILS**

Stretch braces with plastic clip fastenings, double bib pocket with zip and flap, 2 pen pockets, higher back with stretch insert for greater freedom of movement, adjustable waist, belt loops, ergonomic cut, D-ring, 2 side pockets, 2 back pockets with flap and press-stud fastening, 1 large thigh pocket with smartphone patch pocket, double ruler pocket sewn down on one side, preshaped leg with movement insert on knee, Cordura® pockets for inserting knee pads 1839 (please order separately)

## FARBE

anthracite/red