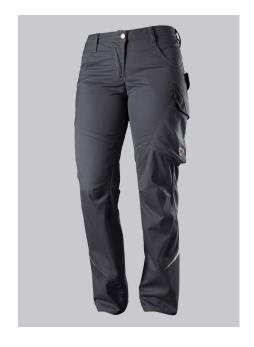

## **SPECIAL FEATURES**

- Fit for women
- Slim silhouette
- Stretch material for optimum freedom of movement
- Slim fit

#### **FUTHER DETAILS**

Slim silhouette, women's fit, elasticated sides for optimum fit (from size 48),
ergonomic cut, D-ring to attach accessories, hammer loop, 2 side pockets with
stretch insert for easier access, 2 back pockets, reflective elements on the leg,
1 large thigh pocket with integrated smartphone pocket, double ruler pocket
sewn down on one side