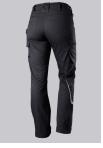

#### **FUTHER DETAILS**

Slim silhouette, women's fit, elasticated sides for optimum fit (from size 48),
ergonomic cut, D-ring to attach accessories, hammer loop, 2 side pockets with
stretch insert for easier access, 2 back pockets, reflective elements on the leg,
1 large thigh pocket with integrated smartphone pocket, double ruler pocket
sewn down on one side