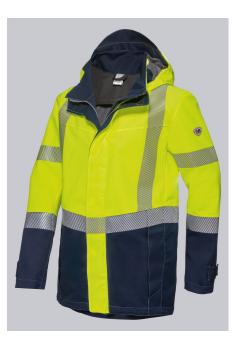

#### **FUTHER DETAILS**

• Stand-up collar, detachable hood with double width adjustment, waterproof front zip with double press-stud band, heat-sealed seams, 2 side pockets with press-stud fastening, 1 Napoleon pocket with zip, ergonomically shaped sleeves, adjustable cuffs, 1 inside pocket with zip, large repair zip in lining, 2 reflective strips on each sleeve, 1 continuous reflective strip above hem, 2 continuous vertical reflective strips on front and back, mix & match with warm BP® fleece jacket 2424-860-0014

#### FARBE

warning yellow/night blue