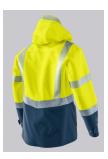

#### **FUTHER DETAILS**

• Stand-up collar, detachable hood with double width adjustment, waterproof front zip with double press-stud band, heat-sealed seams, 2 side pockets with press-stud fastening, 1 Napoleon pocket with zip, ergonomically shaped sleeves, adjustable cuffs, 1 inside pocket with zip, large repair zip in lining, 2 reflective strips on each sleeve, 1 continuous reflective strip above hem, 2 continuous vertical reflective strips on front and back, mix & match with warm BP® fleece jacket 2424-860-0014

#### FARBE

warning yellow/night blue