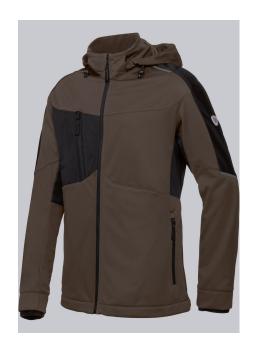

#### **SPECIAL FEATURES**

- detachable hood
- cuffs with wind protection
- dark reflective elements
- slim fit

#### **FABRIC**

- **Outer fabric 1** 100% Polyester
- Membrane 100% Polyurethane
- Fabric weight 240 g/m<sup>2</sup>

• Stand-up collar, front zip with fleece chin protection, 1 breast pocket and 2 side pockets with zip, storm cuffs, arm-lift system for greater freedom of movement, inside adjustable hem, zip-in and width-adjustable hood, reflective strips

brown/black