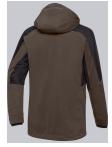

#### **SPECIAL FEATURES**

- detachable hood
- cuffs with wind protection
- dark reflective elements
- slim fit

#### **FABRIC**

- **Outer fabric 1** 100% Polyester
- Membrane 100% Polyurethane
- Fabric weight 240 g/m<sup>2</sup>

• Stand-up collar, front zip with fleece chin protection, 1 breast pocket and 2 side pockets with zip, storm cuffs, arm-lift system for greater freedom of movement, inside adjustable hem, zip-in and width-adjustable hood, reflective strips

brown/black