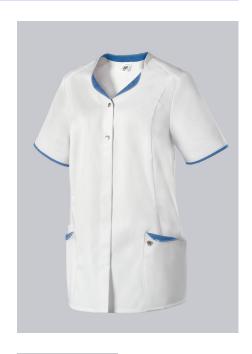

## **SPECIAL FEATURES**

- modern neck, with press studs
- large pockets and key loop
- •
- Modern Fit

## **FUTHER DETAILS**

1/2 sleeve, V-neck, collar, concealed press-stud band with 2 visible press studs,
2 large side pockets, one with smartphone pocket and one with key loop

white/azure blue