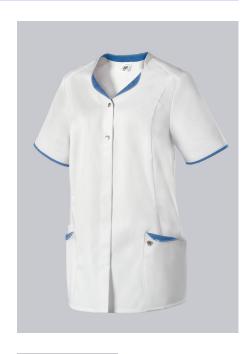

## **SPECIAL FEATURES**

- modern neck, with press studs
- large pockets and key loop

•

Modern Fit

#### **FUTHER DETAILS**

1/2 sleeve, V-neck, collar, concealed press-stud band with 2 visible press studs,
2 large side pockets, one with smartphone pocket and one with key loop

### **FARBE**

white/azure blue