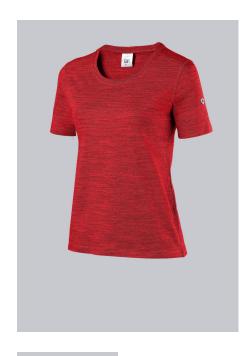

## **SPECIAL FEATURES**

- space-dyed material for a sporty bi-colour look
- Stretch for optimum wear comfort
- Non-shrink and retains shape
- modern fit

## **FABRIC**

- Outer fabric 1 85% Cotton, 12% Polyester, 3% Elastane
- **Fabric weight** 170 g/m<sup>2</sup>

• Stretch comfort for greater freedom of movement, Space-Dye fabric for a sporty bicolour look, 1/2 sleeve, round neck, length 62 cm

space red