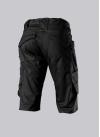

## **SPECIAL FEATURES**

- Slim silhouette
- Stretch material for optimum freedom of movement
- elasticated back
- Slim fit

## **FABRIC**

- Outer fabric 1 65% Polyester, 35% Cotton
- Fabric weight 250 g/m<sup>2</sup>

• Slim silhouette, elasticated back waistband for optimum fit, ergonomic cut, D-ring to attach accessories, hammer loop, 2 side pockets with stretch insert for easier access, 2 back pockets with flap fastening, 1 large thigh pocket with integrated smartphone pocket, double ruler pocket sewn down on one side

black

## **SIZE CHART**

• 28/29n-47/48n