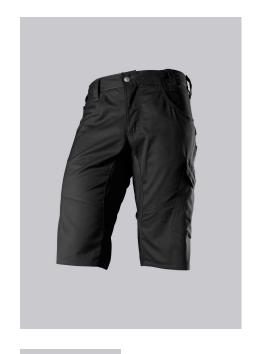

## **SPECIAL FEATURES**

- Slim silhouette
- Stretch material for optimum freedom of movement
- elasticated back
- Slim fit

## **FABRIC**

- Outer fabric 1 65% Polyester, 35% Cotton
- Fabric weight 250 g/m<sup>2</sup>

• Slim silhouette, elasticated back waistband for optimum fit, ergonomic cut, D-ring to attach accessories, hammer loop, 2 side pockets with stretch insert for easier access, 2 back pockets with flap fastening, 1 large thigh pocket with integrated smartphone pocket, double ruler pocket sewn down on one side

black

## **SIZE CHART**

• 28/29n-47/48n