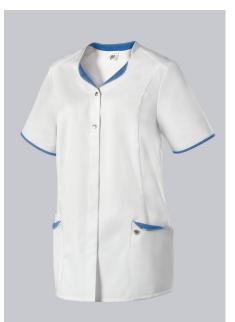

#### **BP® WOMEN'S TUNIC**

https://www.bp-online.com/en-uk/bp-women-s-tunic/1702-485-2106000039

Т

### **SPECIAL FEATURES**

- modern neck, with press studs
- large pockets and key loop
- •
- Modern Fit

## **FUTHER DETAILS**

1/2 sleeve, V-neck, collar, concealed press-stud band with 2 visible press studs,
2 large side pockets, one with smartphone pocket and one with key loop

### FARBE

white/azure blue