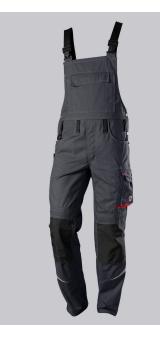

# **BP® COMFORT BIB & BRACE WITH REFLECTOR ELEMENTS, KNEE PAD POCKETS**

https://www.bp-online.com/en-uk/bp-comfort-bib-brace-with-reflector-elements-knee-pad-pockets/1804-720-5681000049

#### **SPECIAL FEATURES**

- Stretch braces with plastic clip fastening
- pre-shaped leg with movement insert on knee
- Cordura® knee pad pockets
- Regular fit

#### **FUTHER DETAILS**

• Stretch braces with plastic clip fastenings, double bib pocket with zip and flap, 2 pen pockets, higher back with stretch insert for greater freedom of movement, adjustable waist, belt loops, ergonomic cut, D-ring, 2 side pockets, 2 back pockets with flap and press-stud fastening, 1 large thigh pocket with smartphone patch pocket, double ruler pocket sewn down on one side, preshaped leg with movement insert on knee, Cordura® pockets for inserting knee pads 1839 (please order separately)

#### FARBE

anthracite/red