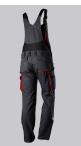

# **BP® COMFORT BIB & BRACE WITH REFLECTOR ELEMENTS, KNEE PAD POCKETS**

https://www.bp-online.com/en-uk/bp-comfort-bib-brace-with-reflector-elements-knee-pad-pockets/1804-720-5681000049

#### **SPECIAL FEATURES**

- Stretch braces with plastic clip fastening
- pre-shaped leg with movement insert on knee
- Cordura® knee pad pockets
- Regular fit

#### **FUTHER DETAILS**

• Stretch braces with plastic clip fastenings, double bib pocket with zip and flap, 2 pen pockets, higher back with stretch insert for greater freedom of movement, adjustable waist, belt loops, ergonomic cut, D-ring, 2 side pockets, 2 back pockets with flap and press-stud fastening, 1 large thigh pocket with smartphone patch pocket, double ruler pocket sewn down on one side, preshaped leg with movement insert on knee, Cordura® pockets for inserting knee pads 1839 (please order separately)

#### FARBE

anthracite/red