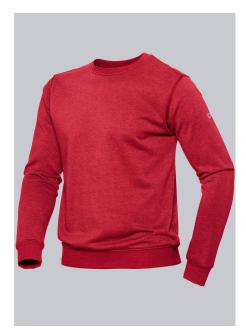

#### **BP® UNISEX SWEATSHIRT**

https://www.bp-online.com/en-uk/bp-unisex-sweatshirt/1720-293-0081000012

Т

# **SPECIAL FEATURES**

- round neck
- available in many colors
- Non-shrink and retains shape
- Slim fit

## FABRIC

- Outer fabric 1 60% Cotton, 40% Polyester
- Fabric weight 280 g/m<sup>2</sup>

## **FUTHER DETAILS**

• Slim silhouette, long sleeve, round neck, knitted cuffs and hem, length 70 cm

#### FARBE

red