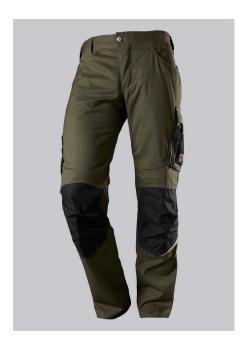

# **BP® LIGHTWEIGHT WORK TROUSERS WITH KNEE PAD POCKETS**

Art.-Nr.: 1998-570-

**BP**<sup>°</sup>

7332

https://www.bp-online.com/en-uk/bp-lightweight-work-trousers-with-knee-pad-pockets/1998-570-7332000126

### **SPECIAL FEATURES**

- with knee pad pockets
- reflective elements on the leg
- ergonomic cut
- slim fit

## **FUTHER DETAILS**

Slim silhouette, ergonomic cut, higher elasticated back waistband for optimum
fit, D-ring to attach accessories, 2 side pockets with stretch insert for easier
access, 2 back pockets, 1 large thigh pocket with integrated zip pocket and
smartphone patch pocket, double ruler pocket sewn down on one side,
reflective elements on the legs, Cordura® knee pad pockets (please order BP®
Knee pads 1839-000-53 separately)

### **FARBE**

olive/black