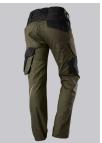

# **BP® LIGHTWEIGHT WORK TROUSERS WITH KNEE PAD POCKETS**

Art.-Nr.: 1998-570-

**BP**<sup>°</sup>

7332

https://www.bp-online.com/en-uk/bp-lightweight-work-trousers-with-knee-pad-pockets/1998-570-7332000126

### **SPECIAL FEATURES**

- with knee pad pockets
- reflective elements on the leg
- ergonomic cut
- slim fit

## **FUTHER DETAILS**

Slim silhouette, ergonomic cut, higher elasticated back waistband for optimum
fit, D-ring to attach accessories, 2 side pockets with stretch insert for easier
access, 2 back pockets, 1 large thigh pocket with integrated zip pocket and
smartphone patch pocket, double ruler pocket sewn down on one side,
reflective elements on the legs, Cordura® knee pad pockets (please order BP®
Knee pads 1839-000-53 separately)

### **FARBE**

olive/black