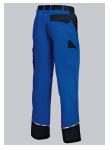

#### **SPECIAL FEATURES**

- Belt loops with holders for BP holster pockets 1051
- reflective piping
- Functional pockets
- Regular fit

# **FUTHER DETAILS**

• 2 side pockets, thigh pocket with smartphone patch pocket and pen holder, double ruler pocket, 1 back pocket with flap fastening, reflective piping, knee pockets (knee pads 1839 please order separately)

## **FARBE**

royal blue/black