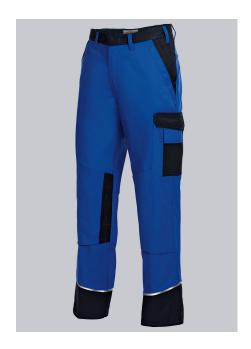

#### **SPECIAL FEATURES**

- Belt loops with holders for BP holster pockets 1051
- reflective piping
- Functional pockets
- Regular fit

# **FUTHER DETAILS**

• 2 side pockets, thigh pocket with smartphone patch pocket and pen holder, double ruler pocket, 1 back pocket with flap fastening, reflective piping, knee pockets (knee pads 1839 please order separately)

## **FARBE**

royal blue/black