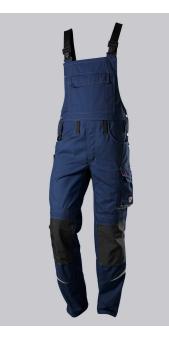

### **BP® COMFORT BIB & BRACE WITH REFLECTOR ELEMENTS, KNEE PAD POCKETS**

https://www.bp-online.com/en-uk/bp-comfort-bib-brace-with-reflector-elements-knee-pad-pockets/1804-720-110000029

#### **SPECIAL FEATURES**

- Stretch braces with plastic clip fastening
- pre-shaped leg with movement insert on knee
- Cordura® knee pad pockets
- Regular fit

#### **FUTHER DETAILS**

• Stretch braces with plastic clip fastenings, double bib pocket with zip and flap, 2 pen pockets, higher back with stretch insert for greater freedom of movement, adjustable waist, belt loops, ergonomic cut, D-ring, 2 side pockets, 2 back pockets with flap and press-stud fastening, 1 large thigh pocket with smartphone patch pocket, double ruler pocket sewn down on one side, preshaped leg with movement insert on knee, Cordura® pockets for inserting knee pads 1839 (please order separately)