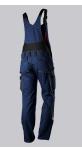

### **BP® COMFORT BIB & BRACE WITH REFLECTOR ELEMENTS, KNEE PAD POCKETS**

https://www.bp-online.com/en-uk/bp-comfort-bib-brace-with-reflector-elements-knee-pad-pockets/1804-720-110000029

#### **SPECIAL FEATURES**

- Stretch braces with plastic clip fastening
- pre-shaped leg with movement insert on knee
- Cordura® knee pad pockets
- Regular fit

#### **FUTHER DETAILS**

• Stretch braces with plastic clip fastenings, double bib pocket with zip and flap, 2 pen pockets, higher back with stretch insert for greater freedom of movement, adjustable waist, belt loops, ergonomic cut, D-ring, 2 side pockets, 2 back pockets with flap and press-stud fastening, 1 large thigh pocket with smartphone patch pocket, double ruler pocket sewn down on one side, preshaped leg with movement insert on knee, Cordura® pockets for inserting knee pads 1839 (please order separately)