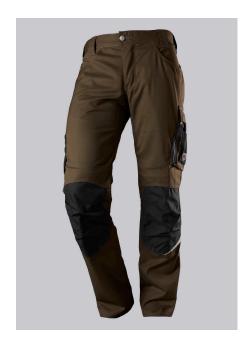

### **SPECIAL FEATURES**

- with knee pad pockets
- reflective elements on the leg
- ergonomic cut
- slim fit

## **FUTHER DETAILS**

• Slim silhouette, ergonomic cut, higher elasticated back waistband for optimum fit, D-ring to attach accessories, 2 side pockets with stretch insert for easier access, 2 back pockets, 1 large thigh pocket with integrated zip pocket and smartphone patch pocket, double ruler pocket sewn down on one side, reflective elements on the legs, Cordura® knee pad pockets (please order BP® Knee pads 1839-000-53 separately)

### **FARBE**

brown/black