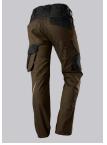

### **SPECIAL FEATURES**

- with knee pad pockets
- reflective elements on the leg
- ergonomic cut
- slim fit

## **FUTHER DETAILS**

• Slim silhouette, ergonomic cut, higher elasticated back waistband for optimum fit, D-ring to attach accessories, 2 side pockets with stretch insert for easier access, 2 back pockets, 1 large thigh pocket with integrated zip pocket and smartphone patch pocket, double ruler pocket sewn down on one side, reflective elements on the legs, Cordura® knee pad pockets (please order BP® Knee pads 1839-000-53 separately)

### **FARBE**

brown/black