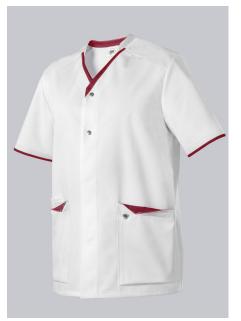

#### **BP® UNISEX TUNIC**

https://www.bp-online.com/en-uk/bp-unisex-tunic/1703-485-2188000047

Т

### **SPECIAL FEATURES**

- modern neck, with press studs
- large pockets and key loop
- •
- Regular Fit

### FABRIC

- Outer fabric 1 50% Cotton, 50% Polyester
- Fabric weight 215 g/m<sup>2</sup>

### **FUTHER DETAILS**

1/2 sleeve, V-neck, collar, concealed press-stud band with 2 visible press studs,
2 large side pockets, one with smartphone pocket and one with key loop

### FARBE

white/coral