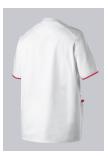

#### **BP® UNISEX TUNIC**

https://www.bp-online.com/en-uk/bp-unisex-tunic/1703-485-2188000047

Т

### **SPECIAL FEATURES**

- modern neck, with press studs
- large pockets and key loop
- •
- Regular Fit

### **FUTHER DETAILS**

1/2 sleeve, V-neck, collar, concealed press-stud band with 2 visible press studs,
2 large side pockets, one with smartphone pocket and one with key loop