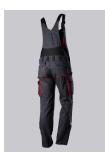

# BP® COMFORT BIB & BRACE WITH REFLECTOR ELEMENTS, KNEE PAD POCKETS

Art.-Nr.: 1804-720-5681

https://www.bp-online.com/en-uk/bp-comfort-bib-brace-with-reflector-elements-knee-pad-pockets/1804-720-5681000048

### **SPECIAL FEATURES**

- Stretch braces with plastic clip fastening
- pre-shaped leg with movement insert on knee
- Cordura® knee pad pockets
- Regular fit

#### **FABRIC**

- Outer fabric 1 65% Cotton, 35% Polyester
- Fabric weight 305 g/m<sup>2</sup>

Stretch braces with plastic clip fastenings, double bib pocket with zip and flap, 2
pen pockets, higher back with stretch insert for greater freedom of movement,
adjustable waist, belt loops, ergonomic cut, D-ring, 2 side pockets, 2 back
pockets with flap and press-stud fastening, 1 large thigh pocket with
smartphone patch pocket, double ruler pocket sewn down on one side, preshaped leg with movement insert on knee, Cordura® pockets for inserting knee
pads 1839 (please order separately)