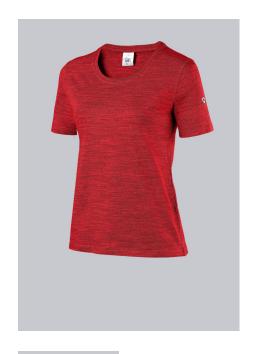

# **SPECIAL FEATURES**

- space-dyed material for a sporty bi-colour look
- Stretch for optimum wear comfort
- Non-shrink and retains shape
- modern fit

### **FABRIC**

- Outer fabric 1 85% Cotton, 12% Polyester, 3% Elastane
- **Fabric weight** 170 g/m<sup>2</sup>

• Stretch comfort for greater freedom of movement, Space-Dye fabric for a sporty bicolour look, 1/2 sleeve, round neck, length 62 cm

space red