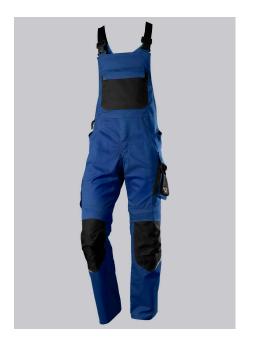

## **SPECIAL FEATURES**

- Stretch braces with plastic clip fastening
- pre-shaped leg with movement insert on knee
- Cordura® knee pad pockets
- Slim fit

#### **FUTHER DETAILS**

Slim silhouette, stretch braces with plastic clip fastenings, double bib pocket with zip and flap fastening, 2 pen pockets, higher back with stretch insert for greater freedom of movement, stretch inserts at the sides, D-ring to attach accessories, 2 side pockets with stretch insert for easier access, 2 back pockets, 1 large thigh pocket with integrated zip pocket and smartphone patch pocket, double ruler pocket sewn down on one side, ergonomic cut, reflective elements on the legs, Cordura® knee pad pockets (please order BP® Knee pads 1839-000-53 separately)

#### **FARBE**

royal blue/black