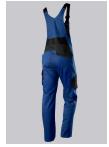

## **SPECIAL FEATURES**

- Stretch braces with plastic clip fastening
- pre-shaped leg with movement insert on knee
- Cordura® knee pad pockets
- Slim fit

#### **FUTHER DETAILS**

Slim silhouette, stretch braces with plastic clip fastenings, double bib pocket with zip and flap fastening, 2 pen pockets, higher back with stretch insert for greater freedom of movement, stretch inserts at the sides, D-ring to attach accessories, 2 side pockets with stretch insert for easier access, 2 back pockets, 1 large thigh pocket with integrated zip pocket and smartphone patch pocket, double ruler pocket sewn down on one side, ergonomic cut, reflective elements on the legs, Cordura® knee pad pockets (please order BP® Knee pads 1839-000-53 separately)

#### **FARBE**

royal blue/black