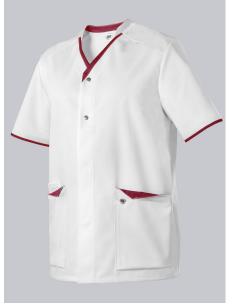

### **SPECIAL FEATURES**

- modern neck, with press studs
- large pockets and key loop
- •
- Regular Fit

## **FUTHER DETAILS**

1/2 sleeve, V-neck, collar, concealed press-stud band with 2 visible press studs,
2 large side pockets, one with smartphone pocket and one with key loop

### FARBE

white/coral