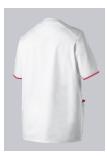

### **SPECIAL FEATURES**

- modern neck, with press studs
- large pockets and key loop
- •
- Regular Fit

## **FUTHER DETAILS**

1/2 sleeve, V-neck, collar, concealed press-stud band with 2 visible press studs,
2 large side pockets, one with smartphone pocket and one with key loop

### FARBE

white/coral