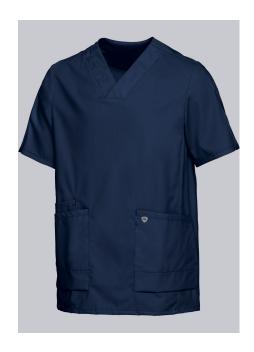

# **BP® LIGHTWEIGHT UNISEX SLIP-ON TUNIC**

Art.-Nr.: 1763-241-0110

https://www.bp-online.com/en-uk/bp-lightweight-unisex-slip-on-tunic/1763-241-0110000009

## **SPECIAL FEATURES**

- super light stretch fabric
- modern, discreet V-neck
- large pockets and key loop
- slim fit

### **FUTHER DETAILS**

• Super lightweight stretch fabric for optimum wear comfort, 1/2 sleeve, V-neck, 2 large side pockets, one with key loop and one with pager pocket, side slits

#### **FARBE**

night blue