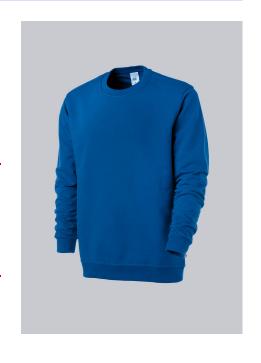

BP

https://www.bp-online.com/en-uk/bp-unisex-sweatshirt/1623-193-13000007

## **SPECIAL FEATURES**

- reinforced shoulders
- cuff and hem
- Non-shrink, retains shape and boil-proof
- Regular fit

#### **FABRIC**

- Outer fabric 1 55% Cotton, 45% Polyester
- Fabric weight 320 g/m<sup>2</sup>



• Long sleeve, round neck, knitted cuffs and hem, length 70 cm

# **FARBE**

royal blue

### **SIZE CHART**

XS-3XL





## **WASHING INSTRUCTIONS**

- 95°C Boiling wash (normal process)
  - △ Bleaching allowed
  - Mild drying process
  - ☐ Iron at moderate temperature
- Professional dry cleaning



Suitable for industrial laundering - ISO 15797

**BP® PARTNERSHIP** 





FEEL THE DIFFERENCE

Bierbaum-Proenen. Since 1788.