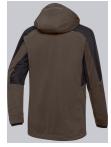

## **SPECIAL FEATURES**

- detachable hood
- cuffs with wind protection
- dark reflective elements
- slim fit

### **FABRIC**

- **Outer fabric 1** 100% Polyester
- Membrane 100% Polyurethane
- Fabric weight 240 g/m<sup>2</sup>

• Stand-up collar, front zip with fleece chin protection, 1 breast pocket and 2 side pockets with zip, storm cuffs, arm-lift system for greater freedom of movement, inside adjustable hem, zip-in and width-adjustable hood, reflective strips

brown/black