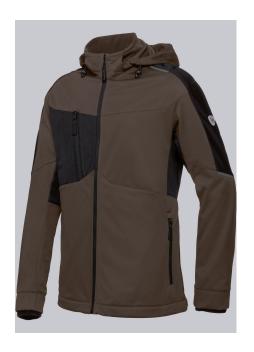

## **SPECIAL FEATURES**

- detachable hood
- cuffs with wind protection
- dark reflective elements
- slim fit

### **FABRIC**

- **Outer fabric 1** 100% Polyester
- Membrane 100% Polyurethane
- Fabric weight 240 g/m<sup>2</sup>

• Stand-up collar, front zip with fleece chin protection, 1 breast pocket and 2 side pockets with zip, storm cuffs, arm-lift system for greater freedom of movement, inside adjustable hem, zip-in and width-adjustable hood, reflective strips

brown/black