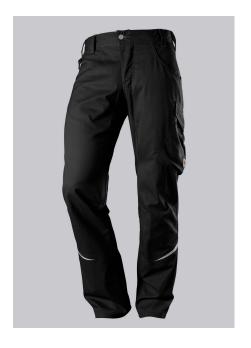

## **SPECIAL FEATURES**

- elasticated back
- ergonomic cut
- relective elements
- Slim fit

### **FABRIC**

- Outer fabric 1 65% Polyester, 35% Cotton
- Fabric weight 250 g/m<sup>2</sup>

• Slim silhouette, higher elasticated back waistband for optimum fit, D-ring to attach accessories, 2 side pockets with stretch insert for easier access, 2 back pockets, 1 large thigh pocket with integrated smartphone pocket, double ruler pocket sewn down on one side, ergonomic cut, reflective elements on the legs

black

#### **SIZE CHART**

• 28/29n-47/48n; 30l-41/42l; 30s-43/44s