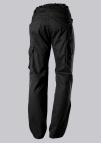

## **SPECIAL FEATURES**

- elasticated back
- ergonomic cut
- relective elements
- Slim fit

### **FABRIC**

- Outer fabric 1 65% Polyester, 35% Cotton
- Fabric weight 250 g/m<sup>2</sup>

• Slim silhouette, higher elasticated back waistband for optimum fit, D-ring to attach accessories, 2 side pockets with stretch insert for easier access, 2 back pockets, 1 large thigh pocket with integrated smartphone pocket, double ruler pocket sewn down on one side, ergonomic cut, reflective elements on the legs

black