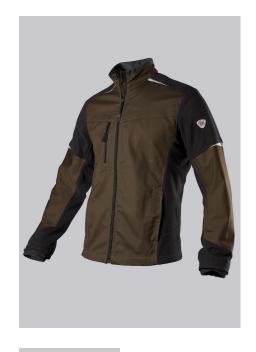

## **SPECIAL FEATURES**

- Material mix of fabric and fleece
- robust thanks to fabric-reinforced areas on the trunk and sleeves.
- relective elements
- Slim fit

## **FABRIC**

- Outer fabric 1 100% Polyester
- Outer fabric 2 65% Polyester, 35% Cotton
- Fabric weight 270 g/m<sup>2</sup>

 Lined stand-up collar, front zip with fleece chin protection, 1 breast pocket with zip fastening, 2 large side pockets, fabric-reinforced sections on torso and sleeves, ergonomically shaped sleeves, arm-lift system for greater freedom of movement, storm cuffs, reflective elements

brown/black