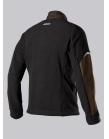

## **SPECIAL FEATURES**

- Material mix of fabric and fleece
- robust thanks to fabric-reinforced areas on the trunk and sleeves.
- relective elements
- Slim fit

## **FABRIC**

- Outer fabric 1 100% Polyester
- Outer fabric 2 65% Polyester, 35% Cotton
- Fabric weight 270 g/m<sup>2</sup>

 Lined stand-up collar, front zip with fleece chin protection, 1 breast pocket with zip fastening, 2 large side pockets, fabric-reinforced sections on torso and sleeves, ergonomically shaped sleeves, arm-lift system for greater freedom of movement, storm cuffs, reflective elements

brown/black