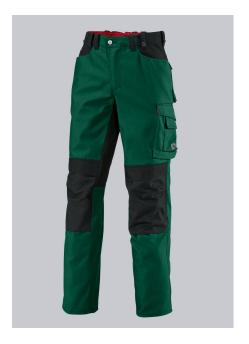

# **BP® DURABLE WORK TROUSERS WITH KNEE PAD POCKETS**

Art.-Nr.: 1789-555-

74

https://www.bp-online.com/en-uk/bp-durable-work-trousers-with-knee-pad-pockets/1789-555-74000014

#### **SPECIAL FEATURES**

- Double button fastening on waistband and elasticated back for optimum fit
- ergonomic cut
- many pockets
- Regular fit

#### **STANDARDS**

EN 14404 knee protection in conjunction with BP® Knee pads 1839-000-53

#### **FABRIC**

- Outer fabric 1 65% Polyester, 35% Cotton
- Fabric weight 295 g/m<sup>2</sup>

### **FUTHER DETAILS**

• Double button fastening on waistband and elasticated back for optimum fit, ergonomic cut, D-ring, 2 side pockets, 2 back pockets with flap and press-stud fastening, reinforced seat, hammer loop, 1 large thigh pocket with smartphone patch pocket, double ruler pocket, pre-shaped leg with movement pleat at the knee, Cordura® pockets for inserting knee pads 1839 (please order separately)

## **FARBE**

mid green/black