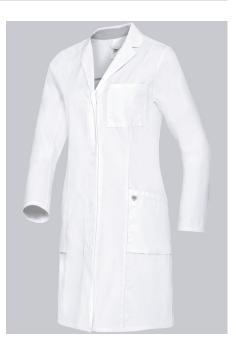

### **BP® COTTON WOMEN'S DOCTOR'S COAT**

https://www.bp-online.com/en-uk/bp-cotton-women-s-doctor-s-coat/1754-130-0021000005

### **SPECIAL FEATURES**

- Light-weight cotton fabric for pleasant wear comfort
- Silver inside collar to protect against staining
- Arm-lift system for greater freedom of movement
- modern fit

## **FUTHER DETAILS**

• Long-sleeve, arm-lift system for greater freedom of movement, 1 breast pocket, collar with lapels, 2 large side pockets, concealed press-stud band, back slit

### FARBE

white