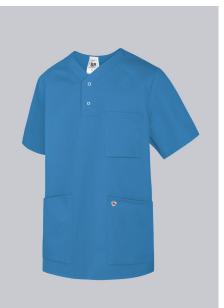

# **SPECIAL FEATURES**

- Arm-lift system for greater freedom of movement
- Discreet V-neck with press studs
- Soft, lightweight fabric for maximum wear comfort
- modern fit

### **FUTHER DETAILS**

• 1/2 sleeve, V-neck, 2 large side pockets, breast pocket, press-stud band, armlift system for greater freedom of movement

### FARBE

azure blue