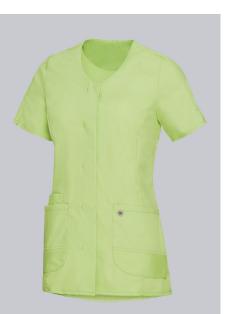

#### **BP® LIGHTWEIGHT WOMEN'S TUNIC**

Art.-Nr.: 1764-241-0078

https://www.bp-online.com/en-uk/bp-lightweight-women-s-tunic/1764-241-0078000091

L

## **SPECIAL FEATURES**

- super light stretch fabric
- modern neck, with press studs
- large pockets and key loop
- slim fit

## **FUTHER DETAILS**

 Super lightweight stretch fabric for optimum wear comfort, 1/2 sleeve with slit, V-neck, concealed press-stud band, 2 large side pockets, one with key loop and one with pager pocket, side slits

## FARBE

light green