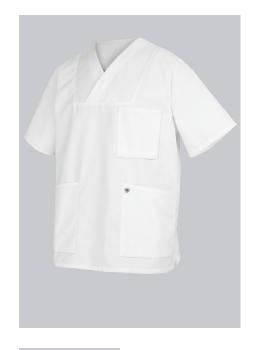

## **SPECIAL FEATURES**

- V-neck with overlap and press stud
- 1/2 sleeve
- side slits
- Comfortable fit

## **FABRIC**

- Outer fabric 1 50% Cotton, 50% Polyester
- Fabric weight 215 g/m<sup>2</sup>

• 1/2 sleeve, V-neck with overlap and 1 press stud, 1 breast pocket, 2 side pockets, side slits

white