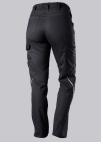

## **SPECIAL FEATURES**

- elasticated back
- ergonomic cut
- relective elements
- Slim fit

#### **FABRIC**

- Outer fabric 1 65% Polyester, 35% Cotton
- Fabric weight 250 g/m<sup>2</sup>

Slim silhouette, women's fit, elasticated sides for optimum fit, ergonomic cut,
D-ring to attach accessories, 2 side pockets with stretch insert for easier access,
2 back pockets, reflective elements on the legs, 1 large thigh pocket with integrated smartphone pocket, double ruler pocket sewn down on one side

anthracite