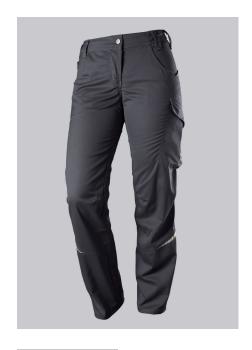

## **SPECIAL FEATURES**

- elasticated back
- ergonomic cut
- relective elements
- Slim fit

#### **FABRIC**

- Outer fabric 1 65% Polyester, 35% Cotton
- Fabric weight 250 g/m<sup>2</sup>

Slim silhouette, women's fit, elasticated sides for optimum fit, ergonomic cut,
D-ring to attach accessories, 2 side pockets with stretch insert for easier access,
2 back pockets, reflective elements on the legs, 1 large thigh pocket with integrated smartphone pocket, double ruler pocket sewn down on one side

anthracite