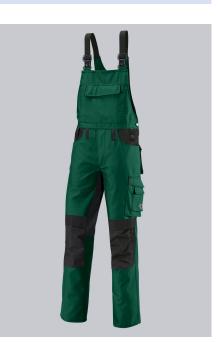

#### **BP® BIB & BRACE WITH KNEE PAD POCKETS**

https://www.bp-online.com/en-uk/bp-bib-brace-with-knee-pad-pockets/1791-555-74000029

## **SPECIAL FEATURES**

- BiColor: coloured functional features
- Ergonomic fit
- Cordura ® pockets for inserting knee
- Regular fit

## **FUTHER DETAILS**

 Stretch braces with plastic clip fastenings, double bib pocket with zip fastening and flap, 2 pen pockets, higher back, adjustable waist, ergonomic cut, D-ring, 2 side pockets, 2 back pockets with flap and press-stud fastening, 1 large thigh pocket with patch smartphone pocket, double ruler pocket sewn down on one side, reinforced seat, hammer loop, pre-shaped leg with movement pleat at the knee, Cordura® pockets for inserting knee pads 1839 (please order separately).

### FARBE

mid green/black