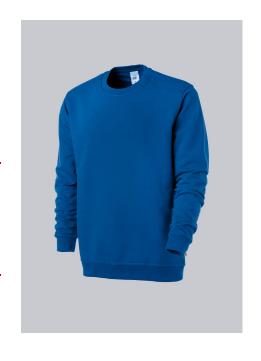

BP

https://www.bp-online.com/en-uk/bp-unisex-sweatshirt/1623-193-13000004

## **SPECIAL FEATURES**

- reinforced shoulders
- cuff and hem
- Non-shrink, retains shape and boil-proof
- Regular fit

#### **FABRIC**

- Outer fabric 1 55% Cotton, 45% Polyester
- Fabric weight 320 g/m<sup>2</sup>



• Long sleeve, round neck, knitted cuffs and hem, length 70 cm

## **FARBE**

royal blue

#### **SIZE CHART**

XS-3XL





# **WASHING INSTRUCTIONS**

- 95°C Boiling wash (normal process)
  - △ Bleaching allowed
  - Mild drying process

  - Professional dry cleaning



Suitable for industrial laundering - ISO 15797

**BP® PARTNERSHIP** 





FEEL THE DIFFERENCE

Bierbaum-Proenen. Since 1788.