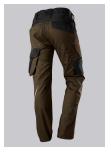

### **SPECIAL FEATURES**

- with knee pad pockets
- reflective elements on the leg
- ergonomic cut
- slim fit

## **FUTHER DETAILS**

Slim silhouette, ergonomic cut, higher elasticated back waistband for optimum
fit, D-ring to attach accessories, 2 side pockets with stretch insert for easier
access, 2 back pockets, 1 large thigh pocket with integrated zip pocket and
smartphone patch pocket, double ruler pocket sewn down on one side,
reflective elements on the legs, Cordura® knee pad pockets (please order BP®
Knee pads 1839-000-53 separately)

### **FARBE**

brown/black