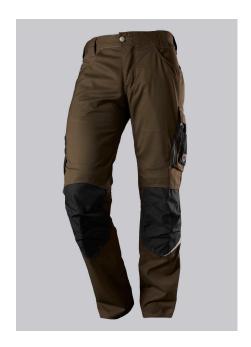

### **SPECIAL FEATURES**

- with knee pad pockets
- reflective elements on the leg
- ergonomic cut
- slim fit

## **FUTHER DETAILS**

Slim silhouette, ergonomic cut, higher elasticated back waistband for optimum
fit, D-ring to attach accessories, 2 side pockets with stretch insert for easier
access, 2 back pockets, 1 large thigh pocket with integrated zip pocket and
smartphone patch pocket, double ruler pocket sewn down on one side,
reflective elements on the legs, Cordura® knee pad pockets (please order BP®
Knee pads 1839-000-53 separately)

### **FARBE**

brown/black