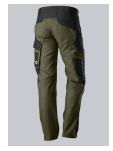

## **FUTHER DETAILS**

Higher elasticated back waistband for optimum fit, D-ring to attach accessories,
2 side pockets, 2 back pockets, 1 of them with flap fastening, 1 large thigh
pocket with integrated zip pocket and smartphone patch pocket, 2 pen pockets,
double ruler pocket sewn down on one side, ergonomic cut, reflective elements
on the legs, Cordura® knee pad pockets (please order BP® Knee pads 1839-000-53 separately)

### **FARBE**

olive/black