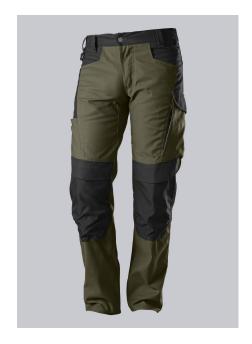

### **SPECIAL FEATURES**

- made with polyester from recycled PET bottles
- higher waist at the back for optimum fit
- knee pockets
- slim fit

## **FUTHER DETAILS**

Higher elasticated back waistband for optimum fit, D-ring to attach accessories,
2 side pockets, 2 back pockets, 1 of them with flap fastening, 1 large thigh
pocket with integrated zip pocket and smartphone patch pocket, 2 pen pockets,
double ruler pocket sewn down on one side, ergonomic cut, reflective elements
on the legs, Cordura® knee pad pockets (please order BP® Knee pads 1839-000-53 separately)

### **FARBE**

olive/black