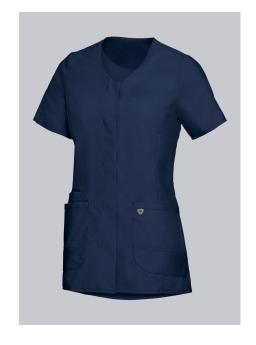

# **SPECIAL FEATURES**

- super light stretch fabric
- modern neck, with press studs
- large pockets and key loop
- slim fit

## **FABRIC**

- Outer fabric 1 49% Cotton, 48% Polyester, 3% Elastolefin
- **Fabric weight** 150 g/m<sup>2</sup>

Super lightweight stretch fabric for optimum wear comfort, 1/2 sleeve with slit,
V-neck, concealed press-stud band, 2 large side pockets, one with key loop and one with pager pocket, side slits

night blue