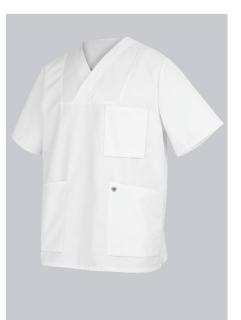

#### **BP® UNISEX SLIP-ON TUNIC**

Art.-Nr.: 1653-485-21

https://www.bp-online.com/en-uk/bp-unisex-slip-on-tunic/1653-485-21000004

Т

### **SPECIAL FEATURES**

- V-neck with overlap and press stud
- 1/2 sleeve
- side slits
- Comfortable fit

#### FABRIC

- Outer fabric 1 50% Cotton, 50% Polyester
- Fabric weight 215 g/m<sup>2</sup>

#### **FUTHER DETAILS**

• 1/2 sleeve, V-neck with overlap and 1 press stud, 1 breast pocket, 2 side pockets, side slits

#### FARBE

white