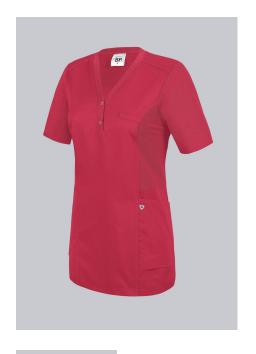

## **SPECIAL FEATURES**

- Modern washed look
- Maximum freedom of movement thanks to piqué inserts
- Discreet V-neck with press studs
- Slim fit

## **FABRIC**

- Outer fabric 1 50% Cotton, 50% Polyester
- Outer fabric 2 50% Cotton, 50% Polyester
- Fabric weight 180 g/m<sup>2</sup>

• 1/2 sleeve, maximum freedom of movement thanks to piqué inserts, V-neck with 2 press studs, 2 large side pockets, 1 with pager pocket, loop for name tag

coral

XS-3XL