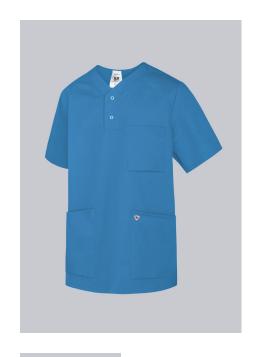

## **BP® TENCEL™ UNISEX SLIP-ON TUNIC**

Art.-Nr.: 1741-853-116

BP.

https://www.bp-online.com/en-uk/bp-tencel-unisex-slip-on-tunic/1741-853-116000007

#### **SPECIAL FEATURES**

- Arm-lift system for greater freedom of movement
- Discreet V-neck with press studs
- Soft, lightweight fabric for maximum wear comfort
- modern fit

## **FABRIC**

- Outer fabric 1 50% Polyester, 50% Lyocell
- Fabric weight 200 g/m<sup>2</sup>

• 1/2 sleeve, V-neck, 2 large side pockets, breast pocket, press-stud band, armlift system for greater freedom of movement

azure blue