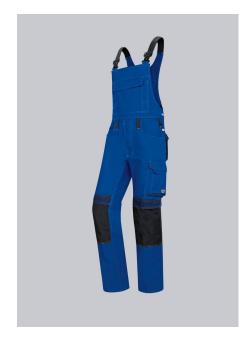

# **SPECIAL FEATURES**

- BiColor: coloured functional features
- Ergonomic fit
- Cordura ® pockets for inserting knee pads
- Regular fit

### **FUTHER DETAILS**

• Stretch braces with plastic clip fastenings, double bib pocket with zip and flap, 2 pen pockets, higher back with stretch insert for greater freedom of movement, adjustable waist, ergonomic cut, D-ring, 2 side pockets, 2 back pockets with flap and press-stud fastening, 1 large thigh pocket with patch smartphone pocket, double ruler pocket sewn down on one side, hammer loop, pre-shaped leg with movement pleat at the knee, Cordura® pockets for inserting knee pads 1839 (please order separately)

#### **FARBE**

royal blue/night blue